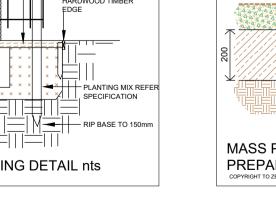

Blueberry Ash

Straw Tree Fern

Sago Palm

Birds Nest Fern

Mat Rush

Flax Lily

100mm MULCH TO AS PER SPECIFICATION FINISH FLUSH WITH TOP OF PLANTER BOX

PLANTER BOXES WALLS TO ARCHITECTS DETAILS

PER MANUFACTURER'S RECOMMENDATION

PLANTER BOX SOIL MIX AS SUPPLIED BY

DOUBLE WASHED COURSE RIVER SAND

SLAB TO ENGINEERS DETAILS

- PLANTER BUS SOIL MIX AS SUPPLIED BY A.N.L. OR EQUIVALENT; SOIL WETTING AGENT TO BE INCORPORATED IN ACCORDANCE WITH MANUFACTURER'S RECOMMENDED RATES.

HYDROPHILIC GEOTEXTILE AND
"VERSICELL' DRAINAGE CELL OR EQUIV.
DRAINAGE INSTALLED TO MANUFACTURER'S
SPECIFICATION, MORTAR BED MIN. 1: 60 FALL

BITUMINOUS SEAL OR APPROVED WATERPROOFING MEMBRANE APPLIED AS