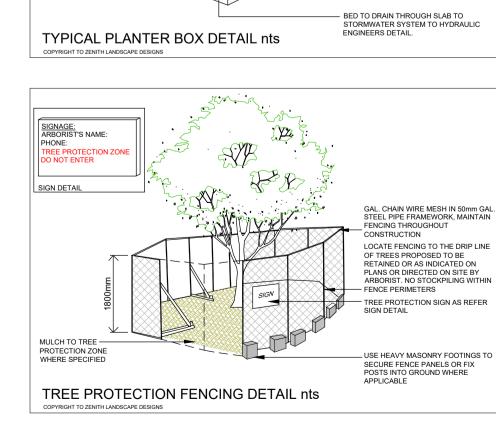

PER MANUFACTURER'S RECOMMENDATION

PLANTER BOX SOIL MIX AS SUPPLIED BY

DOUBLE WASHED COURSE RIVER SAND

SLAB TO ENGINEERS DETAILS

- PLANTER BUS SOIL MIX AS SUPPLIED BY A.N.L. OR EQUIVALENT; SOIL WETTING AGENT TO BE INCORPORATED IN ACCORDANCE WITH MANUFACTURER'S RECOMMENDED RATES.

HYDROPHILIC GEOTEXTILE AND
"VERSICELL' DRAINAGE CELL OR EQUIV.
DRAINAGE INSTALLED TO MANUFACTURER'S
SPECIFICATION, MORTAR BED MIN. 1: 60 FALL

BITUMINOUS SEAL OR APPROVED WATERPROOFING MEMBRANE APPLIED AS