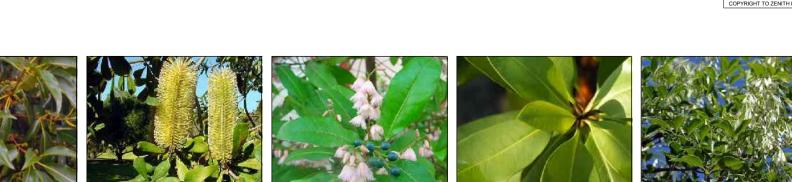

|                                           | A Division of the same of the |                                  | PLA | NT SCHE  | DULE      |       |                     |
|-------------------------------------------|-------------------------------------------------------------------------------------------------------------------------------------------------------------------------------------------------------------------------------------------------------------------------------------------------------------------------------------------------------------------------------------------------------------------------------------------------------------------------------------------------------------------------------------------------------------------------------------------------------------------------------------------------------------------------------------------------------------------------------------------------------------------------------------------------------------------------------------------------------------------------------------------------------------------------------------------------------------------------------------------------------------------------------------------------------------------------------------------------------------------------------------------------------------------------------------------------------------------------------------------------------------------------------------------------------------------------------------------------------------------------------------------------------------------------------------------------------------------------------------------------------------------------------------------------------------------------------------------------------------------------------------------------------------------------------------------------------------------------------------------------------------------------------------------------------------------------------------------------------------------------------------------------------------------------------------------------------------------------------------------------------------------------------------------------------------------------------------------------------------------------------|----------------------------------|-----|----------|-----------|-------|---------------------|
| <b>5</b> 0                                | SYMBOL                                                                                                                                                                                                                                                                                                                                                                                                                                                                                                                                                                                                                                                                                                                                                                                                                                                                                                                                                                                                                                                                                                                                                                                                                                                                                                                                                                                                                                                                                                                                                                                                                                                                                                                                                                                                                                                                                                                                                                                                                                                                                                                        | SPECIES                          | No. | Pot Size | Mat. Hgt. | Stake | COMMON NAME         |
|                                           | AF                                                                                                                                                                                                                                                                                                                                                                                                                                                                                                                                                                                                                                                                                                                                                                                                                                                                                                                                                                                                                                                                                                                                                                                                                                                                                                                                                                                                                                                                                                                                                                                                                                                                                                                                                                                                                                                                                                                                                                                                                                                                                                                            | Angophora floribunda             | 4   | 25ltr    | 10m+      | yes   | Rough Barked Apple  |
|                                           | LCC                                                                                                                                                                                                                                                                                                                                                                                                                                                                                                                                                                                                                                                                                                                                                                                                                                                                                                                                                                                                                                                                                                                                                                                                                                                                                                                                                                                                                                                                                                                                                                                                                                                                                                                                                                                                                                                                                                                                                                                                                                                                                                                           | Lophostemon confertus            | 1   | 75ltr    | 10m       | yes   | Brushbox            |
|                                           | BI                                                                                                                                                                                                                                                                                                                                                                                                                                                                                                                                                                                                                                                                                                                                                                                                                                                                                                                                                                                                                                                                                                                                                                                                                                                                                                                                                                                                                                                                                                                                                                                                                                                                                                                                                                                                                                                                                                                                                                                                                                                                                                                            | Banksia integrifolia             | 3   | 25ltr    | 8m        | yes   | Coast Banksia       |
|                                           | ER                                                                                                                                                                                                                                                                                                                                                                                                                                                                                                                                                                                                                                                                                                                                                                                                                                                                                                                                                                                                                                                                                                                                                                                                                                                                                                                                                                                                                                                                                                                                                                                                                                                                                                                                                                                                                                                                                                                                                                                                                                                                                                                            | Elaeocarpus reticulatus          | 5   | 25ltr    | 7m        | yes   | Blueberry Ash       |
| N. A. | TL                                                                                                                                                                                                                                                                                                                                                                                                                                                                                                                                                                                                                                                                                                                                                                                                                                                                                                                                                                                                                                                                                                                                                                                                                                                                                                                                                                                                                                                                                                                                                                                                                                                                                                                                                                                                                                                                                                                                                                                                                                                                                                                            | Tristaniopsis laurina 'Luscious' | 3   | 25ltr    | 6m        | yes   | Water Gum           |
| 25                                        | FG                                                                                                                                                                                                                                                                                                                                                                                                                                                                                                                                                                                                                                                                                                                                                                                                                                                                                                                                                                                                                                                                                                                                                                                                                                                                                                                                                                                                                                                                                                                                                                                                                                                                                                                                                                                                                                                                                                                                                                                                                                                                                                                            | Fraxinus griffithi               | 2   | 25ltr    | 5m        | no    | Evergreen Ash       |
| 30 C                                      | MR MR                                                                                                                                                                                                                                                                                                                                                                                                                                                                                                                                                                                                                                                                                                                                                                                                                                                                                                                                                                                                                                                                                                                                                                                                                                                                                                                                                                                                                                                                                                                                                                                                                                                                                                                                                                                                                                                                                                                                                                                                                                                                                                                         | Melaleuca 'Revolution Gold'      | 11  | 5ltr     | 4m        | no    | Revolution Gold     |
|                                           | VT                                                                                                                                                                                                                                                                                                                                                                                                                                                                                                                                                                                                                                                                                                                                                                                                                                                                                                                                                                                                                                                                                                                                                                                                                                                                                                                                                                                                                                                                                                                                                                                                                                                                                                                                                                                                                                                                                                                                                                                                                                                                                                                            | Viburnum tinus                   | 10  | 200mm    | 3m        | no    | Laurustinus         |
|                                           | cc                                                                                                                                                                                                                                                                                                                                                                                                                                                                                                                                                                                                                                                                                                                                                                                                                                                                                                                                                                                                                                                                                                                                                                                                                                                                                                                                                                                                                                                                                                                                                                                                                                                                                                                                                                                                                                                                                                                                                                                                                                                                                                                            | Cyathea cooperi                  | 13  | 200mm    | 2.5m      | no    | Straw Tree Fern     |
|                                           | СР                                                                                                                                                                                                                                                                                                                                                                                                                                                                                                                                                                                                                                                                                                                                                                                                                                                                                                                                                                                                                                                                                                                                                                                                                                                                                                                                                                                                                                                                                                                                                                                                                                                                                                                                                                                                                                                                                                                                                                                                                                                                                                                            | Cordyline 'Pink Diamond'         | 34  | 200mm    | 2m        | no    | Broadleaf Cordyline |
|                                           | ML ML                                                                                                                                                                                                                                                                                                                                                                                                                                                                                                                                                                                                                                                                                                                                                                                                                                                                                                                                                                                                                                                                                                                                                                                                                                                                                                                                                                                                                                                                                                                                                                                                                                                                                                                                                                                                                                                                                                                                                                                                                                                                                                                         | Meterosideros 'Lemon Twist'      | 21  | 200mm    | 1.5m      | no    | Lemon Twist         |
|                                           | CR                                                                                                                                                                                                                                                                                                                                                                                                                                                                                                                                                                                                                                                                                                                                                                                                                                                                                                                                                                                                                                                                                                                                                                                                                                                                                                                                                                                                                                                                                                                                                                                                                                                                                                                                                                                                                                                                                                                                                                                                                                                                                                                            | Cycas revoluta                   | 20  | 200mm    | 1.2m      | no    | Sago Palm           |
|                                           | AA AA                                                                                                                                                                                                                                                                                                                                                                                                                                                                                                                                                                                                                                                                                                                                                                                                                                                                                                                                                                                                                                                                                                                                                                                                                                                                                                                                                                                                                                                                                                                                                                                                                                                                                                                                                                                                                                                                                                                                                                                                                                                                                                                         | Asplenium australisicum          | 22  | 200mm    | 1m        | no    | Birds Nest Fern     |
|                                           | ***                                                                                                                                                                                                                                                                                                                                                                                                                                                                                                                                                                                                                                                                                                                                                                                                                                                                                                                                                                                                                                                                                                                                                                                                                                                                                                                                                                                                                                                                                                                                                                                                                                                                                                                                                                                                                                                                                                                                                                                                                                                                                                                           | Lomandra longifolia              | 74  | 150mm    | 1m        | no    | Mat Rush            |
|                                           | PM                                                                                                                                                                                                                                                                                                                                                                                                                                                                                                                                                                                                                                                                                                                                                                                                                                                                                                                                                                                                                                                                                                                                                                                                                                                                                                                                                                                                                                                                                                                                                                                                                                                                                                                                                                                                                                                                                                                                                                                                                                                                                                                            | Pittosporum 'Miss Muffet'        | 17  | 150mm    | 1m        | no    | Dwarf Pittosporum   |
|                                           | **************************************                                                                                                                                                                                                                                                                                                                                                                                                                                                                                                                                                                                                                                                                                                                                                                                                                                                                                                                                                                                                                                                                                                                                                                                                                                                                                                                                                                                                                                                                                                                                                                                                                                                                                                                                                                                                                                                                                                                                                                                                                                                                                        | Dianella caerulea 'Breeze'       | 180 | 150mm    | 0.5m      | no    | Flax Lily           |
|                                           | FL Sold Sold Sold Sold Sold Sold Sold Sold                                                                                                                                                                                                                                                                                                                                                                                                                                                                                                                                                                                                                                                                                                                                                                                                                                                                                                                                                                                                                                                                                                                                                                                                                                                                                                                                                                                                                                                                                                                                                                                                                                                                                                                                                                                                                                                                                                                                                                                                                                                                                    |                                  | 32  | 150mm    | 0.5m      | no    | Dwarf Mat Rush      |
|                                           | **************************************                                                                                                                                                                                                                                                                                                                                                                                                                                                                                                                                                                                                                                                                                                                                                                                                                                                                                                                                                                                                                                                                                                                                                                                                                                                                                                                                                                                                                                                                                                                                                                                                                                                                                                                                                                                                                                                                                                                                                                                                                                                                                        | Liriope muscari                  | 68  | 150mm    | 0.3m      | no    | Turf Lily           |
|                                           | DR                                                                                                                                                                                                                                                                                                                                                                                                                                                                                                                                                                                                                                                                                                                                                                                                                                                                                                                                                                                                                                                                                                                                                                                                                                                                                                                                                                                                                                                                                                                                                                                                                                                                                                                                                                                                                                                                                                                                                                                                                                                                                                                            | Dichondra repens                 | 120 | 150mm    | g/cover   | no    | Native Kidney Plant |
|                                           | (X X X X X X X X X X X X X X X X X X X                                                                                                                                                                                                                                                                                                                                                                                                                                                                                                                                                                                                                                                                                                                                                                                                                                                                                                                                                                                                                                                                                                                                                                                                                                                                                                                                                                                                                                                                                                                                                                                                                                                                                                                                                                                                                                                                                                                                                                                                                                                                                        | Gazania sp. 'Silver'             | 21  | 150mm    | g/cover   | no    | Silver Gazania      |
|                                           | (IIIIIIIIIIIIIIIIIIIIIIIIIIIIIIIIIIIII                                                                                                                                                                                                                                                                                                                                                                                                                                                                                                                                                                                                                                                                                                                                                                                                                                                                                                                                                                                                                                                                                                                                                                                                                                                                                                                                                                                                                                                                                                                                                                                                                                                                                                                                                                                                                                                                                                                                                                                                                                                                                        | Hibbertia scandens               | 52  | 150mm    | g/cover   | no    | Yellow Guinea Vine  |
|                                           |                                                                                                                                                                                                                                                                                                                                                                                                                                                                                                                                                                                                                                                                                                                                                                                                                                                                                                                                                                                                                                                                                                                                                                                                                                                                                                                                                                                                                                                                                                                                                                                                                                                                                                                                                                                                                                                                                                                                                                                                                                                                                                                               | Sapphire Buffalo Turf            |     |          |           |       |                     |