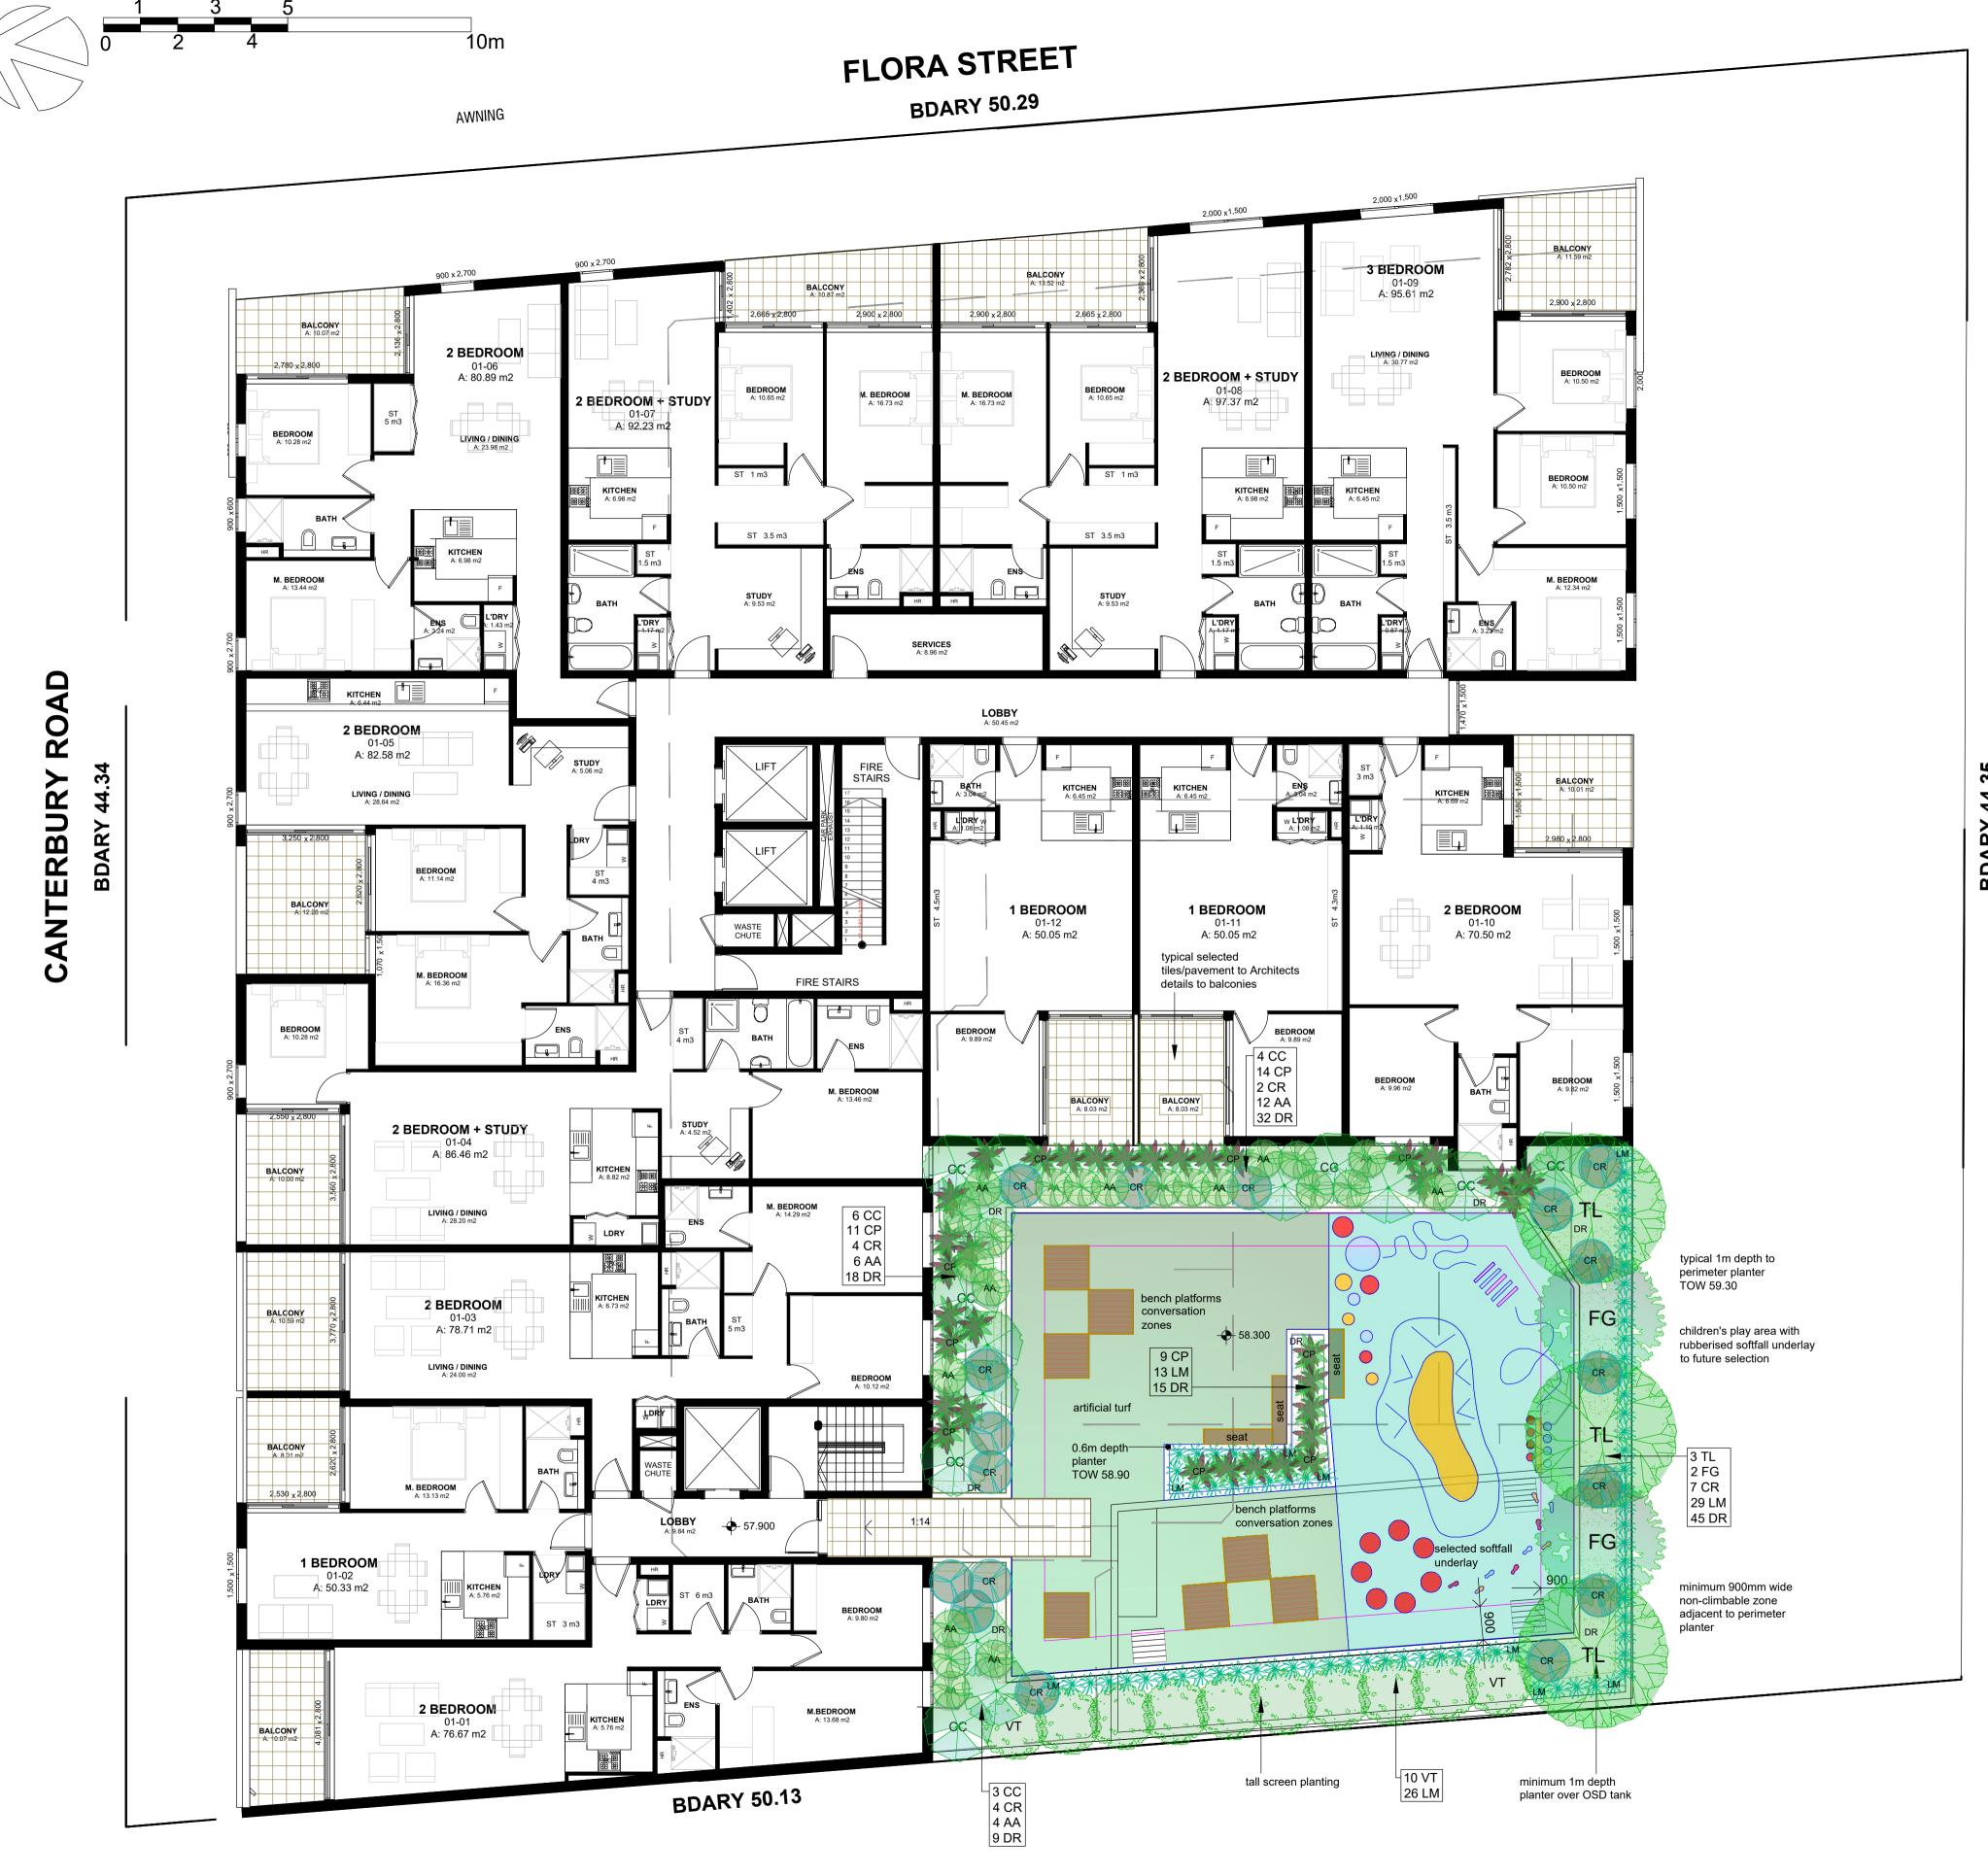

# **FLORA STREET**

**BDARY 50.29** 

BALCONY A: 10.06 m2 2 BEDROOM 1 BEDROOM 3,020 x 2,800 2 BEDROOM typical selected tiles/pavement to Architects 05-04 A: 75.26 m2 M. BEDROOM A: 12.96 m2 details to balconies LIVING / DINING A: 28.10 m2 M. BEDROOM A: 10.48 m2

> Park Fit Australia "Fitness Combination SSPF-0013" or equivalent customised unit

trees and low maintenance

perimeter planting to

boundary

minimum 900mm

con-climbable zone

adjacent to perimeter walls

0.6m depth central planter TOW 70.4 COMMON

www.parkfit.com.au gym combination units installed to Manufacturers specification with rubberised OPEN SPACE softfall underlay to future outdoor fitness / selection Park Fit Australia "Fitness Combination SSPF-0011" or equivalent customised unit 13 PM 7 LT 2 BEDROOM 44 HS A: 79.26 m2

perimeter planter 18 LT 12 GZ TOW 70.90 2 BEDROOM

**BDARY 50.13** 

4,310 x 2,900

05-02 A: 70.03 m2

 $4,310 \times 2,900$ 

2 BEDROOM 05-01 A: 76.24 m2

FIFTH FLOOR PLAN

IRRIGATION NOTE

|                                           | A Division of the same of the |                                  | PLA | NT SCHE  | DULE      |       |                     |
|-------------------------------------------|-------------------------------------------------------------------------------------------------------------------------------------------------------------------------------------------------------------------------------------------------------------------------------------------------------------------------------------------------------------------------------------------------------------------------------------------------------------------------------------------------------------------------------------------------------------------------------------------------------------------------------------------------------------------------------------------------------------------------------------------------------------------------------------------------------------------------------------------------------------------------------------------------------------------------------------------------------------------------------------------------------------------------------------------------------------------------------------------------------------------------------------------------------------------------------------------------------------------------------------------------------------------------------------------------------------------------------------------------------------------------------------------------------------------------------------------------------------------------------------------------------------------------------------------------------------------------------------------------------------------------------------------------------------------------------------------------------------------------------------------------------------------------------------------------------------------------------------------------------------------------------------------------------------------------------------------------------------------------------------------------------------------------------------------------------------------------------------------------------------------------------|----------------------------------|-----|----------|-----------|-------|---------------------|
| <b>5</b> 0                                | SYMBOL                                                                                                                                                                                                                                                                                                                                                                                                                                                                                                                                                                                                                                                                                                                                                                                                                                                                                                                                                                                                                                                                                                                                                                                                                                                                                                                                                                                                                                                                                                                                                                                                                                                                                                                                                                                                                                                                                                                                                                                                                                                                                                                        | SPECIES                          | No. | Pot Size | Mat. Hgt. | Stake | COMMON NAME         |
|                                           | AF                                                                                                                                                                                                                                                                                                                                                                                                                                                                                                                                                                                                                                                                                                                                                                                                                                                                                                                                                                                                                                                                                                                                                                                                                                                                                                                                                                                                                                                                                                                                                                                                                                                                                                                                                                                                                                                                                                                                                                                                                                                                                                                            | Angophora floribunda             | 4   | 25ltr    | 10m+      | yes   | Rough Barked Apple  |
|                                           | LCC                                                                                                                                                                                                                                                                                                                                                                                                                                                                                                                                                                                                                                                                                                                                                                                                                                                                                                                                                                                                                                                                                                                                                                                                                                                                                                                                                                                                                                                                                                                                                                                                                                                                                                                                                                                                                                                                                                                                                                                                                                                                                                                           | Lophostemon confertus            | 1   | 75ltr    | 10m       | yes   | Brushbox            |
|                                           | BI                                                                                                                                                                                                                                                                                                                                                                                                                                                                                                                                                                                                                                                                                                                                                                                                                                                                                                                                                                                                                                                                                                                                                                                                                                                                                                                                                                                                                                                                                                                                                                                                                                                                                                                                                                                                                                                                                                                                                                                                                                                                                                                            | Banksia integrifolia             | 3   | 25ltr    | 8m        | yes   | Coast Banksia       |
|                                           | ER                                                                                                                                                                                                                                                                                                                                                                                                                                                                                                                                                                                                                                                                                                                                                                                                                                                                                                                                                                                                                                                                                                                                                                                                                                                                                                                                                                                                                                                                                                                                                                                                                                                                                                                                                                                                                                                                                                                                                                                                                                                                                                                            | Elaeocarpus reticulatus          | 5   | 25ltr    | 7m        | yes   | Blueberry Ash       |
| N. A. | TL                                                                                                                                                                                                                                                                                                                                                                                                                                                                                                                                                                                                                                                                                                                                                                                                                                                                                                                                                                                                                                                                                                                                                                                                                                                                                                                                                                                                                                                                                                                                                                                                                                                                                                                                                                                                                                                                                                                                                                                                                                                                                                                            | Tristaniopsis laurina 'Luscious' | 3   | 25ltr    | 6m        | yes   | Water Gum           |
| 25                                        | FG                                                                                                                                                                                                                                                                                                                                                                                                                                                                                                                                                                                                                                                                                                                                                                                                                                                                                                                                                                                                                                                                                                                                                                                                                                                                                                                                                                                                                                                                                                                                                                                                                                                                                                                                                                                                                                                                                                                                                                                                                                                                                                                            | Fraxinus griffithi               | 2   | 25ltr    | 5m        | no    | Evergreen Ash       |
| 30 C                                      | MR MR                                                                                                                                                                                                                                                                                                                                                                                                                                                                                                                                                                                                                                                                                                                                                                                                                                                                                                                                                                                                                                                                                                                                                                                                                                                                                                                                                                                                                                                                                                                                                                                                                                                                                                                                                                                                                                                                                                                                                                                                                                                                                                                         | Melaleuca 'Revolution Gold'      | 11  | 5ltr     | 4m        | no    | Revolution Gold     |
|                                           | VT                                                                                                                                                                                                                                                                                                                                                                                                                                                                                                                                                                                                                                                                                                                                                                                                                                                                                                                                                                                                                                                                                                                                                                                                                                                                                                                                                                                                                                                                                                                                                                                                                                                                                                                                                                                                                                                                                                                                                                                                                                                                                                                            | Viburnum tinus                   | 10  | 200mm    | 3m        | no    | Laurustinus         |
|                                           | cc                                                                                                                                                                                                                                                                                                                                                                                                                                                                                                                                                                                                                                                                                                                                                                                                                                                                                                                                                                                                                                                                                                                                                                                                                                                                                                                                                                                                                                                                                                                                                                                                                                                                                                                                                                                                                                                                                                                                                                                                                                                                                                                            | Cyathea cooperi                  | 13  | 200mm    | 2.5m      | no    | Straw Tree Fern     |
|                                           | СР                                                                                                                                                                                                                                                                                                                                                                                                                                                                                                                                                                                                                                                                                                                                                                                                                                                                                                                                                                                                                                                                                                                                                                                                                                                                                                                                                                                                                                                                                                                                                                                                                                                                                                                                                                                                                                                                                                                                                                                                                                                                                                                            | Cordyline 'Pink Diamond'         | 34  | 200mm    | 2m        | no    | Broadleaf Cordyline |
|                                           | ML ML                                                                                                                                                                                                                                                                                                                                                                                                                                                                                                                                                                                                                                                                                                                                                                                                                                                                                                                                                                                                                                                                                                                                                                                                                                                                                                                                                                                                                                                                                                                                                                                                                                                                                                                                                                                                                                                                                                                                                                                                                                                                                                                         | Meterosideros 'Lemon Twist'      | 21  | 200mm    | 1.5m      | no    | Lemon Twist         |
|                                           | CR                                                                                                                                                                                                                                                                                                                                                                                                                                                                                                                                                                                                                                                                                                                                                                                                                                                                                                                                                                                                                                                                                                                                                                                                                                                                                                                                                                                                                                                                                                                                                                                                                                                                                                                                                                                                                                                                                                                                                                                                                                                                                                                            | Cycas revoluta                   | 20  | 200mm    | 1.2m      | no    | Sago Palm           |
|                                           | AA AA                                                                                                                                                                                                                                                                                                                                                                                                                                                                                                                                                                                                                                                                                                                                                                                                                                                                                                                                                                                                                                                                                                                                                                                                                                                                                                                                                                                                                                                                                                                                                                                                                                                                                                                                                                                                                                                                                                                                                                                                                                                                                                                         | Asplenium australisicum          | 22  | 200mm    | 1m        | no    | Birds Nest Fern     |
|                                           | ***                                                                                                                                                                                                                                                                                                                                                                                                                                                                                                                                                                                                                                                                                                                                                                                                                                                                                                                                                                                                                                                                                                                                                                                                                                                                                                                                                                                                                                                                                                                                                                                                                                                                                                                                                                                                                                                                                                                                                                                                                                                                                                                           | Lomandra longifolia              | 74  | 150mm    | 1m        | no    | Mat Rush            |
|                                           | PM                                                                                                                                                                                                                                                                                                                                                                                                                                                                                                                                                                                                                                                                                                                                                                                                                                                                                                                                                                                                                                                                                                                                                                                                                                                                                                                                                                                                                                                                                                                                                                                                                                                                                                                                                                                                                                                                                                                                                                                                                                                                                                                            | Pittosporum 'Miss Muffet'        | 17  | 150mm    | 1m        | no    | Dwarf Pittosporum   |
|                                           | **************************************                                                                                                                                                                                                                                                                                                                                                                                                                                                                                                                                                                                                                                                                                                                                                                                                                                                                                                                                                                                                                                                                                                                                                                                                                                                                                                                                                                                                                                                                                                                                                                                                                                                                                                                                                                                                                                                                                                                                                                                                                                                                                        | Dianella caerulea 'Breeze'       | 180 | 150mm    | 0.5m      | no    | Flax Lily           |
|                                           | FL Sold Sold Sold Sold Sold Sold Sold Sold                                                                                                                                                                                                                                                                                                                                                                                                                                                                                                                                                                                                                                                                                                                                                                                                                                                                                                                                                                                                                                                                                                                                                                                                                                                                                                                                                                                                                                                                                                                                                                                                                                                                                                                                                                                                                                                                                                                                                                                                                                                                                    |                                  | 32  | 150mm    | 0.5m      | no    | Dwarf Mat Rush      |
|                                           | **************************************                                                                                                                                                                                                                                                                                                                                                                                                                                                                                                                                                                                                                                                                                                                                                                                                                                                                                                                                                                                                                                                                                                                                                                                                                                                                                                                                                                                                                                                                                                                                                                                                                                                                                                                                                                                                                                                                                                                                                                                                                                                                                        | Liriope muscari                  | 68  | 150mm    | 0.3m      | no    | Turf Lily           |
|                                           | DR                                                                                                                                                                                                                                                                                                                                                                                                                                                                                                                                                                                                                                                                                                                                                                                                                                                                                                                                                                                                                                                                                                                                                                                                                                                                                                                                                                                                                                                                                                                                                                                                                                                                                                                                                                                                                                                                                                                                                                                                                                                                                                                            | Dichondra repens                 | 120 | 150mm    | g/cover   | no    | Native Kidney Plant |
|                                           | (X X X X X X X X X X X X X X X X X X X                                                                                                                                                                                                                                                                                                                                                                                                                                                                                                                                                                                                                                                                                                                                                                                                                                                                                                                                                                                                                                                                                                                                                                                                                                                                                                                                                                                                                                                                                                                                                                                                                                                                                                                                                                                                                                                                                                                                                                                                                                                                                        | Gazania sp. 'Silver'             | 21  | 150mm    | g/cover   | no    | Silver Gazania      |
|                                           | (IIIIIIIIIIIIIIIIIIIIIIIIIIIIIIIIIIIII                                                                                                                                                                                                                                                                                                                                                                                                                                                                                                                                                                                                                                                                                                                                                                                                                                                                                                                                                                                                                                                                                                                                                                                                                                                                                                                                                                                                                                                                                                                                                                                                                                                                                                                                                                                                                                                                                                                                                                                                                                                                                        | Hibbertia scandens               | 52  | 150mm    | g/cover   | no    | Yellow Guinea Vine  |
|                                           |                                                                                                                                                                                                                                                                                                                                                                                                                                                                                                                                                                                                                                                                                                                                                                                                                                                                                                                                                                                                                                                                                                                                                                                                                                                                                                                                                                                                                                                                                                                                                                                                                                                                                                                                                                                                                                                                                                                                                                                                                                                                                                                               | Sapphire Buffalo Turf            |     |          |           |       |                     |