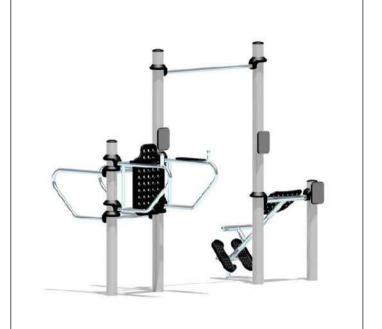

> Park Fit Australia "Fitness Combination SSPF-0013" or equivalent customised unit

trees and low maintenance

perimeter planting to

boundary

minimum 900mm

con-climbable zone

adjacent to perimeter walls

0.6m depth central planter TOW 70.4 COMMON

www.parkfit.com.au gym combination units installed to Manufacturers specification with rubberised OPEN SPACE softfall underlay to future outdoor fitness / selection Park Fit Australia "Fitness Combination SSPF-0011" or equivalent customised unit 13 PM 7 LT 2 BEDROOM 44 HS A: 79.26 m2