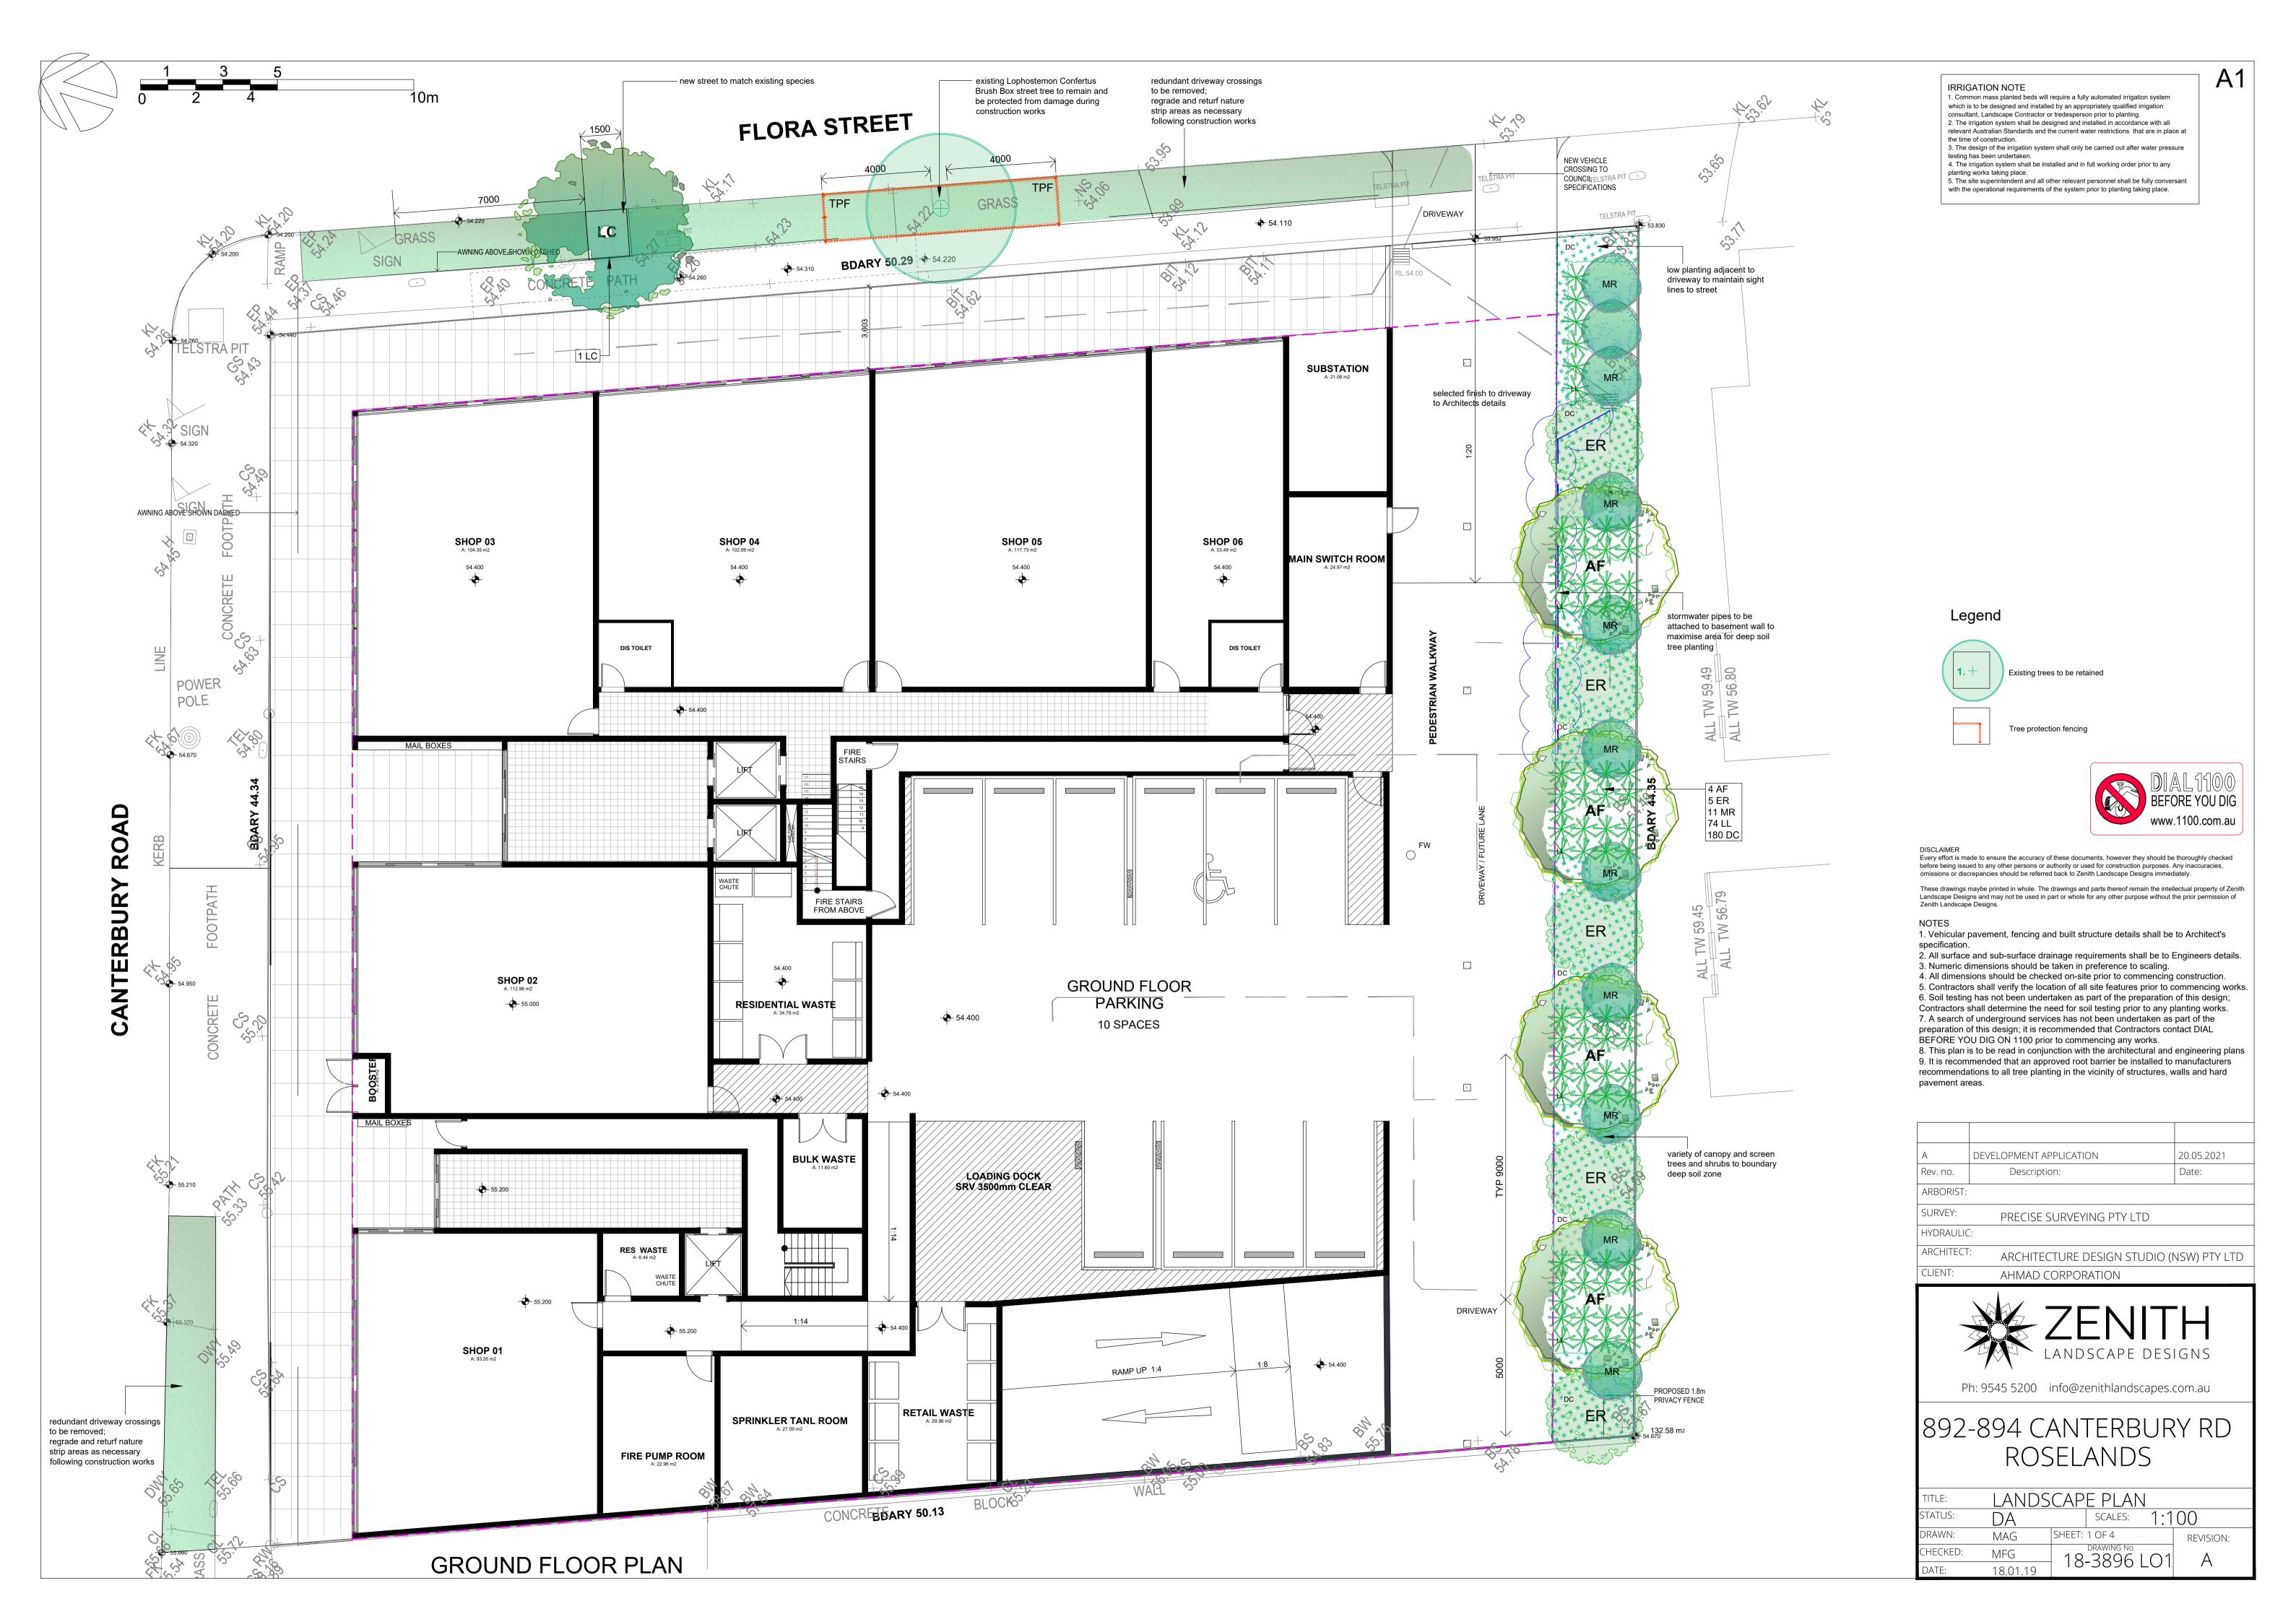

IRRIGATION NOTE 1. Common mass planted beds will require a fully automated irrigation system which is to be designed and installed by an appropriately qualified irrigation consultant, Landscape Contractor or tredesperson prior to planting.

2. The irrigation system shall be designed and installed in accordance with all relevant Australian Standards and the current water restrictions that are in place at the time of construction.

3. The design of the irrigation system shall only be carried out after water pressure testing has been undertaken. 4. The irrigation system shall be installed and in full working order prior to any planting works taking place.

5. The site superintendent and all other relevant personnel shall be fully conversant with the operational requirements of the system prior to planting taking place.

SAMPLE PROJECT IMAGES

Every effort is made to ensure the accuracy of these documents, however they should be thoroughly checked omissions or discrepancies should be referred back to Zenith Landscape Designs immediately.

1. Vehicular pavement, fencing and built structure details shall be to Architect's specification.

2. All surface and sub-surface drainage requirements shall be to Engineers details. 3. Numeric dimensions should be taken in preference to scaling. 4. All dimensions should be checked on-site prior to commencing construction. 5. Contractors shall verify the location of all site features prior to commencing works. 6. Soil testing has not been undertaken as part of the preparation of this design; Contractors shall determine the need for soil testing prior to any planting works. 7. A search of underground services has not been undertaken as part of the

preparation of this design; it is recommended that Contractors contact DIAL BEFORE YOU DIG ON 1100 prior to commencing any works. 8. This plan is to be read in conjunction with the architectural and engineering plans 9. It is recommended that an approved root barrier be installed to manufacturers recommendations to all tree planting in the vicinity of structures, walls and hard

| А                                                   | DEVELOPMENT APPLICATION    | 20.05.2021 |  |  |  |  |  |  |
|-----------------------------------------------------|----------------------------|------------|--|--|--|--|--|--|
| Rev. no.                                            | Description: Date:         |            |  |  |  |  |  |  |
| ARBORIST:                                           |                            | -          |  |  |  |  |  |  |
| SURVEY: PRECISE SURVEYING PTY LTD                   |                            |            |  |  |  |  |  |  |
| HYDRAULIC                                           | 2:                         |            |  |  |  |  |  |  |
| ARCHITECT: ARCHITECTURE DESIGN STUDIO (NSW) PTY LTD |                            |            |  |  |  |  |  |  |
| CLIENT:                                             | CLIENT: ALIMAN CORDODATION |            |  |  |  |  |  |  |

Ph: 9545 5200 info@zenithlandscapes.com.au

## 892-894 CANTERBURY RD ROSELANDS

LANDSCAPE PLAN 1:100 SCALES: MAG SHEET: 2 OF 4 **REVISION:** MFG 18-3896 LO2 18.01.19

FIRST FLOOR PLAN

**BDARY 44.34** 