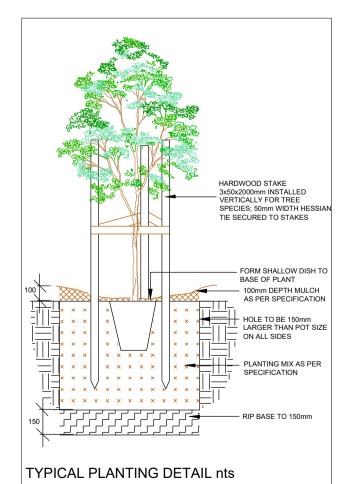

### LANDSCAPE GUIDELINES

- 1.1 The Contractor shall familiarise themselves with the site prior to tender.
- 1.2 The Contractor will be held responsible for any damage to utility services, pipes, building structures, paving surfaces, fencing, footways, kerbs, roads and existing plant material.
- 1.3 The site is to be left in a clean and tidy condition at the completion of works to the satisfaction of the Superintendent.
- 1.4 No work involving an extra shall be undertaken unless approval is first obtained from the Superintendent. 1.5 No substitute of material shall be made unless approval is given by the Superintendent.
- 1.6 The Contractor shall continuously maintain all areas of the Contract during progress of the works specified. 2. SITE PREPARATION
- 2.1 Prepared sub-grade is to be free of stones larger than 100mm diameter, cement, rubbish and any other foreign matter that could hinder
- 3. MASS PLANTED AREAS 3.1 Once clear of weed growth, grass and debris, sub-grade should be cultivated to a minimum depth of 150mm incorporating 'Dynamic Lifter'
- or equivalent at the manufacturers recommended rates. 3.2 Weeds shall be controlled by a combination of chemical and hand removal techniques.
- 4.1 All plant material is to be hardened off, disease and insect free and true to species, type and variety. Plants are to be well grown but not
- root bound and shall comply with Natspec "Guide to Purchasing Landscape Trees". 4.2 All plants are to be removed from their containers prior to planting with as little disturbance to the root system as possible. 4.3 Planting shall not be carried out in dry soil or extreme weather conditions
- 4.4 Plants should be planted at the same depth as the plants were in the containers and allow for a shallow saucer of soil to be formed around the plant to aid the penetration of water.
- 4.5 All plant material should be watered thoroughly immediately after planting. 4.6 The Contractor shall be responsible for the failure of plants during construction, except for acts of vandalism.
- 4.7 Labels shall be removed entirely from the plants. 5. STAKING
- 5.1 Ties should be firmly attached to the stakes, in a way to avoid damage to the stem while allowing a small degree of movement.
- 6.1 Turf areas should be cultivated before turfing by ripping or harrowing. 6.2 At the completion of turfing the whole area shall be thoroughly soaked and kept moist till the completion of landscape works.
- 7.1 Mulch for all general mass planted beds shall be 'Droughtmaster' mulch as supplied by A.N.L. or similar.
- 7.2 Mulch for OSD basin garden beds shall be 20mm Nepean River Gravel or similar laid to a minimum 50mm depth.
- 8.1 Soil mix for mass planted areas shall be 3 parts site soil to 1 part 'Organic Garden Mix' as supplied by A.N.L. or equivalent. 8.2 Soil mix for street tree planting shall be 1 part site soil to 1 part 'Organic Garden Mix' as supplied by A.N.L. or equivalent 8.3 Soil mix for planter boxes and planting over slab shall be 'Planter Box Mix' as supplied by A.N.L. or equivalent.