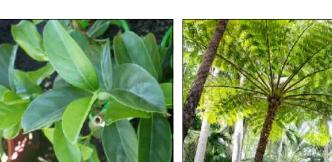

|                                           | A Division of the same of the |                                  | PLA | NT SCHE  | DULE      |       |                     |
|-------------------------------------------|-------------------------------------------------------------------------------------------------------------------------------------------------------------------------------------------------------------------------------------------------------------------------------------------------------------------------------------------------------------------------------------------------------------------------------------------------------------------------------------------------------------------------------------------------------------------------------------------------------------------------------------------------------------------------------------------------------------------------------------------------------------------------------------------------------------------------------------------------------------------------------------------------------------------------------------------------------------------------------------------------------------------------------------------------------------------------------------------------------------------------------------------------------------------------------------------------------------------------------------------------------------------------------------------------------------------------------------------------------------------------------------------------------------------------------------------------------------------------------------------------------------------------------------------------------------------------------------------------------------------------------------------------------------------------------------------------------------------------------------------------------------------------------------------------------------------------------------------------------------------------------------------------------------------------------------------------------------------------------------------------------------------------------------------------------------------------------------------------------------------------------|----------------------------------|-----|----------|-----------|-------|---------------------|
| <b>5</b> 0                                | SYMBOL                                                                                                                                                                                                                                                                                                                                                                                                                                                                                                                                                                                                                                                                                                                                                                                                                                                                                                                                                                                                                                                                                                                                                                                                                                                                                                                                                                                                                                                                                                                                                                                                                                                                                                                                                                                                                                                                                                                                                                                                                                                                                                                        | SPECIES                          | No. | Pot Size | Mat. Hgt. | Stake | COMMON NAME         |
|                                           | AF                                                                                                                                                                                                                                                                                                                                                                                                                                                                                                                                                                                                                                                                                                                                                                                                                                                                                                                                                                                                                                                                                                                                                                                                                                                                                                                                                                                                                                                                                                                                                                                                                                                                                                                                                                                                                                                                                                                                                                                                                                                                                                                            | Angophora floribunda             | 4   | 25ltr    | 10m+      | yes   | Rough Barked Apple  |
|                                           | LCC                                                                                                                                                                                                                                                                                                                                                                                                                                                                                                                                                                                                                                                                                                                                                                                                                                                                                                                                                                                                                                                                                                                                                                                                                                                                                                                                                                                                                                                                                                                                                                                                                                                                                                                                                                                                                                                                                                                                                                                                                                                                                                                           | Lophostemon confertus            | 1   | 75ltr    | 10m       | yes   | Brushbox            |
|                                           | BI                                                                                                                                                                                                                                                                                                                                                                                                                                                                                                                                                                                                                                                                                                                                                                                                                                                                                                                                                                                                                                                                                                                                                                                                                                                                                                                                                                                                                                                                                                                                                                                                                                                                                                                                                                                                                                                                                                                                                                                                                                                                                                                            | Banksia integrifolia             | 3   | 25ltr    | 8m        | yes   | Coast Banksia       |
|                                           | ER                                                                                                                                                                                                                                                                                                                                                                                                                                                                                                                                                                                                                                                                                                                                                                                                                                                                                                                                                                                                                                                                                                                                                                                                                                                                                                                                                                                                                                                                                                                                                                                                                                                                                                                                                                                                                                                                                                                                                                                                                                                                                                                            | Elaeocarpus reticulatus          | 5   | 25ltr    | 7m        | yes   | Blueberry Ash       |
| N. A. | TL                                                                                                                                                                                                                                                                                                                                                                                                                                                                                                                                                                                                                                                                                                                                                                                                                                                                                                                                                                                                                                                                                                                                                                                                                                                                                                                                                                                                                                                                                                                                                                                                                                                                                                                                                                                                                                                                                                                                                                                                                                                                                                                            | Tristaniopsis laurina 'Luscious' | 3   | 25ltr    | 6m        | yes   | Water Gum           |
| 25                                        | FG                                                                                                                                                                                                                                                                                                                                                                                                                                                                                                                                                                                                                                                                                                                                                                                                                                                                                                                                                                                                                                                                                                                                                                                                                                                                                                                                                                                                                                                                                                                                                                                                                                                                                                                                                                                                                                                                                                                                                                                                                                                                                                                            | Fraxinus griffithi               | 2   | 25ltr    | 5m        | no    | Evergreen Ash       |
| 30 C                                      | MR MR                                                                                                                                                                                                                                                                                                                                                                                                                                                                                                                                                                                                                                                                                                                                                                                                                                                                                                                                                                                                                                                                                                                                                                                                                                                                                                                                                                                                                                                                                                                                                                                                                                                                                                                                                                                                                                                                                                                                                                                                                                                                                                                         | Melaleuca 'Revolution Gold'      | 11  | 5ltr     | 4m        | no    | Revolution Gold     |
|                                           | VT                                                                                                                                                                                                                                                                                                                                                                                                                                                                                                                                                                                                                                                                                                                                                                                                                                                                                                                                                                                                                                                                                                                                                                                                                                                                                                                                                                                                                                                                                                                                                                                                                                                                                                                                                                                                                                                                                                                                                                                                                                                                                                                            | Viburnum tinus                   | 10  | 200mm    | 3m        | no    | Laurustinus         |
|                                           | cc                                                                                                                                                                                                                                                                                                                                                                                                                                                                                                                                                                                                                                                                                                                                                                                                                                                                                                                                                                                                                                                                                                                                                                                                                                                                                                                                                                                                                                                                                                                                                                                                                                                                                                                                                                                                                                                                                                                                                                                                                                                                                                                            | Cyathea cooperi                  | 13  | 200mm    | 2.5m      | no    | Straw Tree Fern     |
|                                           | СР                                                                                                                                                                                                                                                                                                                                                                                                                                                                                                                                                                                                                                                                                                                                                                                                                                                                                                                                                                                                                                                                                                                                                                                                                                                                                                                                                                                                                                                                                                                                                                                                                                                                                                                                                                                                                                                                                                                                                                                                                                                                                                                            | Cordyline 'Pink Diamond'         | 34  | 200mm    | 2m        | no    | Broadleaf Cordyline |
|                                           | ML ML                                                                                                                                                                                                                                                                                                                                                                                                                                                                                                                                                                                                                                                                                                                                                                                                                                                                                                                                                                                                                                                                                                                                                                                                                                                                                                                                                                                                                                                                                                                                                                                                                                                                                                                                                                                                                                                                                                                                                                                                                                                                                                                         | Meterosideros 'Lemon Twist'      | 21  | 200mm    | 1.5m      | no    | Lemon Twist         |
|                                           | CR                                                                                                                                                                                                                                                                                                                                                                                                                                                                                                                                                                                                                                                                                                                                                                                                                                                                                                                                                                                                                                                                                                                                                                                                                                                                                                                                                                                                                                                                                                                                                                                                                                                                                                                                                                                                                                                                                                                                                                                                                                                                                                                            | Cycas revoluta                   | 20  | 200mm    | 1.2m      | no    | Sago Palm           |
|                                           | AA AA                                                                                                                                                                                                                                                                                                                                                                                                                                                                                                                                                                                                                                                                                                                                                                                                                                                                                                                                                                                                                                                                                                                                                                                                                                                                                                                                                                                                                                                                                                                                                                                                                                                                                                                                                                                                                                                                                                                                                                                                                                                                                                                         | Asplenium australisicum          | 22  | 200mm    | 1m        | no    | Birds Nest Fern     |
|                                           | ***                                                                                                                                                                                                                                                                                                                                                                                                                                                                                                                                                                                                                                                                                                                                                                                                                                                                                                                                                                                                                                                                                                                                                                                                                                                                                                                                                                                                                                                                                                                                                                                                                                                                                                                                                                                                                                                                                                                                                                                                                                                                                                                           | Lomandra longifolia              | 74  | 150mm    | 1m        | no    | Mat Rush            |
|                                           | PM                                                                                                                                                                                                                                                                                                                                                                                                                                                                                                                                                                                                                                                                                                                                                                                                                                                                                                                                                                                                                                                                                                                                                                                                                                                                                                                                                                                                                                                                                                                                                                                                                                                                                                                                                                                                                                                                                                                                                                                                                                                                                                                            | Pittosporum 'Miss Muffet'        | 17  | 150mm    | 1m        | no    | Dwarf Pittosporum   |
|                                           | **************************************                                                                                                                                                                                                                                                                                                                                                                                                                                                                                                                                                                                                                                                                                                                                                                                                                                                                                                                                                                                                                                                                                                                                                                                                                                                                                                                                                                                                                                                                                                                                                                                                                                                                                                                                                                                                                                                                                                                                                                                                                                                                                        | Dianella caerulea 'Breeze'       | 180 | 150mm    | 0.5m      | no    | Flax Lily           |
|                                           | FL Sold Sold Sold Sold Sold Sold Sold Sold                                                                                                                                                                                                                                                                                                                                                                                                                                                                                                                                                                                                                                                                                                                                                                                                                                                                                                                                                                                                                                                                                                                                                                                                                                                                                                                                                                                                                                                                                                                                                                                                                                                                                                                                                                                                                                                                                                                                                                                                                                                                                    |                                  | 32  | 150mm    | 0.5m      | no    | Dwarf Mat Rush      |
|                                           | **************************************                                                                                                                                                                                                                                                                                                                                                                                                                                                                                                                                                                                                                                                                                                                                                                                                                                                                                                                                                                                                                                                                                                                                                                                                                                                                                                                                                                                                                                                                                                                                                                                                                                                                                                                                                                                                                                                                                                                                                                                                                                                                                        | Liriope muscari                  | 68  | 150mm    | 0.3m      | no    | Turf Lily           |
|                                           | DR                                                                                                                                                                                                                                                                                                                                                                                                                                                                                                                                                                                                                                                                                                                                                                                                                                                                                                                                                                                                                                                                                                                                                                                                                                                                                                                                                                                                                                                                                                                                                                                                                                                                                                                                                                                                                                                                                                                                                                                                                                                                                                                            | Dichondra repens                 | 120 | 150mm    | g/cover   | no    | Native Kidney Plant |
|                                           | (X X X X X X X X X X X X X X X X X X X                                                                                                                                                                                                                                                                                                                                                                                                                                                                                                                                                                                                                                                                                                                                                                                                                                                                                                                                                                                                                                                                                                                                                                                                                                                                                                                                                                                                                                                                                                                                                                                                                                                                                                                                                                                                                                                                                                                                                                                                                                                                                        | Gazania sp. 'Silver'             | 21  | 150mm    | g/cover   | no    | Silver Gazania      |
|                                           | (IIIIIIIIIIIIIIIIIIIIIIIIIIIIIIIIIIIII                                                                                                                                                                                                                                                                                                                                                                                                                                                                                                                                                                                                                                                                                                                                                                                                                                                                                                                                                                                                                                                                                                                                                                                                                                                                                                                                                                                                                                                                                                                                                                                                                                                                                                                                                                                                                                                                                                                                                                                                                                                                                        | Hibbertia scandens               | 52  | 150mm    | g/cover   | no    | Yellow Guinea Vine  |
|                                           |                                                                                                                                                                                                                                                                                                                                                                                                                                                                                                                                                                                                                                                                                                                                                                                                                                                                                                                                                                                                                                                                                                                                                                                                                                                                                                                                                                                                                                                                                                                                                                                                                                                                                                                                                                                                                                                                                                                                                                                                                                                                                                                               | Sapphire Buffalo Turf            |     |          |           |       |                     |