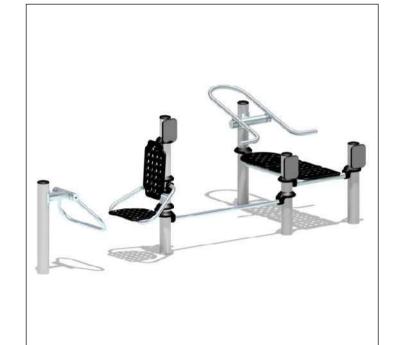

> Park Fit Australia "Fitness Combination SSPF-0013" or equivalent customised unit

trees and low maintenance

perimeter planting to

boundary

minimum 900mm

con-climbable zone

adjacent to perimeter walls

0.6m depth central planter TOW 70.4 COMMON

www.parkfit.com.au gym combination units installed to Manufacturers specification with rubberised OPEN SPACE softfall underlay to future outdoor fitness / selection Park Fit Australia "Fitness Combination SSPF-0011" or equivalent customised unit 13 PM 7 LT 2 BEDROOM 44 HS A: 79.26 m2

PARKFIT GYM EQUIPMENT

Every effort is made to ensure the accuracy of these documents, however they should be thoroughly checked omissions or discrepancies should be referred back to Zenith Landscape Designs immediately.