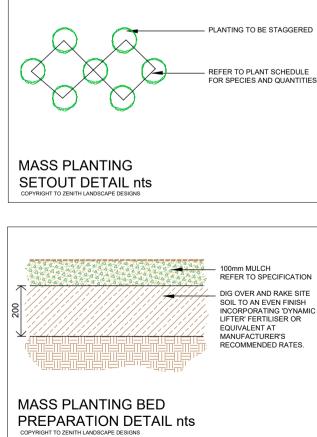

### LANDSCAPE GUIDELINES

- 1.1 The Contractor shall familiarise themselves with the site prior to tender.
- 1.2 The Contractor will be held responsible for any damage to utility services, pipes, building structures, paving surfaces, fencing, footways, kerbs, roads and existing plant material.
- 1.3 The site is to be left in a clean and tidy condition at the completion of works to the satisfaction of the Superintendent.
- 1.4 No work involving an extra shall be undertaken unless approval is first obtained from the Superintendent. 1.5 No substitute of material shall be made unless approval is given by the Superintendent.
- 1.6 The Contractor shall continuously maintain all areas of the Contract during progress of the works specified. 2. SITE PREPARATION
- 2.1 Prepared sub-grade is to be free of stones larger than 100mm diameter, cement, rubbish and any other foreign matter that could hinder
- 3. MASS PLANTED AREAS 3.1 Once clear of weed growth, grass and debris, sub-grade should be cultivated to a minimum depth of 150mm incorporating 'Dynamic Lifter'
- or equivalent at the manufacturers recommended rates. 3.2 Weeds shall be controlled by a combination of chemical and hand removal techniques.
- 4.1 All plant material is to be hardened off, disease and insect free and true to species, type and variety. Plants are to be well grown but not
- root bound and shall comply with Natspec "Guide to Purchasing Landscape Trees". 4.2 All plants are to be removed from their containers prior to planting with as little disturbance to the root system as possible. 4.3 Planting shall not be carried out in dry soil or extreme weather conditions
- 4.4 Plants should be planted at the same depth as the plants were in the containers and allow for a shallow saucer of soil to be formed around the plant to aid the penetration of water.
- 4.5 All plant material should be watered thoroughly immediately after planting. 4.6 The Contractor shall be responsible for the failure of plants during construction, except for acts of vandalism.
- 4.7 Labels shall be removed entirely from the plants. 5. STAKING
- 5.1 Ties should be firmly attached to the stakes, in a way to avoid damage to the stem while allowing a small degree of movement.
- 6.1 Turf areas should be cultivated before turfing by ripping or harrowing. 6.2 At the completion of turfing the whole area shall be thoroughly soaked and kept moist till the completion of landscape works.
- 7.1 Mulch for all general mass planted beds shall be 'Droughtmaster' mulch as supplied by A.N.L. or similar.
- 7.2 Mulch for OSD basin garden beds shall be 20mm Nepean River Gravel or similar laid to a minimum 50mm depth.
- 8.1 Soil mix for mass planted areas shall be 3 parts site soil to 1 part 'Organic Garden Mix' as supplied by A.N.L. or equivalent. 8.2 Soil mix for street tree planting shall be 1 part site soil to 1 part 'Organic Garden Mix' as supplied by A.N.L. or equivalent 8.3 Soil mix for planter boxes and planting over slab shall be 'Planter Box Mix' as supplied by A.N.L. or equivalent.