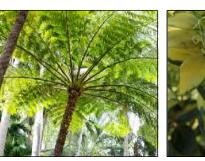

|                                           | A Division of the same of the |                                  | PLA | NT SCHE  | DULE      |       |                     |
|-------------------------------------------|-------------------------------------------------------------------------------------------------------------------------------------------------------------------------------------------------------------------------------------------------------------------------------------------------------------------------------------------------------------------------------------------------------------------------------------------------------------------------------------------------------------------------------------------------------------------------------------------------------------------------------------------------------------------------------------------------------------------------------------------------------------------------------------------------------------------------------------------------------------------------------------------------------------------------------------------------------------------------------------------------------------------------------------------------------------------------------------------------------------------------------------------------------------------------------------------------------------------------------------------------------------------------------------------------------------------------------------------------------------------------------------------------------------------------------------------------------------------------------------------------------------------------------------------------------------------------------------------------------------------------------------------------------------------------------------------------------------------------------------------------------------------------------------------------------------------------------------------------------------------------------------------------------------------------------------------------------------------------------------------------------------------------------------------------------------------------------------------------------------------------------|----------------------------------|-----|----------|-----------|-------|---------------------|
| <b>5</b> 0                                | SYMBOL                                                                                                                                                                                                                                                                                                                                                                                                                                                                                                                                                                                                                                                                                                                                                                                                                                                                                                                                                                                                                                                                                                                                                                                                                                                                                                                                                                                                                                                                                                                                                                                                                                                                                                                                                                                                                                                                                                                                                                                                                                                                                                                        | SPECIES                          | No. | Pot Size | Mat. Hgt. | Stake | COMMON NAME         |
|                                           | AF                                                                                                                                                                                                                                                                                                                                                                                                                                                                                                                                                                                                                                                                                                                                                                                                                                                                                                                                                                                                                                                                                                                                                                                                                                                                                                                                                                                                                                                                                                                                                                                                                                                                                                                                                                                                                                                                                                                                                                                                                                                                                                                            | Angophora floribunda             | 4   | 25ltr    | 10m+      | yes   | Rough Barked Apple  |
|                                           | LCC                                                                                                                                                                                                                                                                                                                                                                                                                                                                                                                                                                                                                                                                                                                                                                                                                                                                                                                                                                                                                                                                                                                                                                                                                                                                                                                                                                                                                                                                                                                                                                                                                                                                                                                                                                                                                                                                                                                                                                                                                                                                                                                           | Lophostemon confertus            | 1   | 75ltr    | 10m       | yes   | Brushbox            |
|                                           | BI                                                                                                                                                                                                                                                                                                                                                                                                                                                                                                                                                                                                                                                                                                                                                                                                                                                                                                                                                                                                                                                                                                                                                                                                                                                                                                                                                                                                                                                                                                                                                                                                                                                                                                                                                                                                                                                                                                                                                                                                                                                                                                                            | Banksia integrifolia             | 3   | 25ltr    | 8m        | yes   | Coast Banksia       |
|                                           | ER                                                                                                                                                                                                                                                                                                                                                                                                                                                                                                                                                                                                                                                                                                                                                                                                                                                                                                                                                                                                                                                                                                                                                                                                                                                                                                                                                                                                                                                                                                                                                                                                                                                                                                                                                                                                                                                                                                                                                                                                                                                                                                                            | Elaeocarpus reticulatus          | 5   | 25ltr    | 7m        | yes   | Blueberry Ash       |
| N. A. | TL                                                                                                                                                                                                                                                                                                                                                                                                                                                                                                                                                                                                                                                                                                                                                                                                                                                                                                                                                                                                                                                                                                                                                                                                                                                                                                                                                                                                                                                                                                                                                                                                                                                                                                                                                                                                                                                                                                                                                                                                                                                                                                                            | Tristaniopsis laurina 'Luscious' | 3   | 25ltr    | 6m        | yes   | Water Gum           |
| 25                                        | FG                                                                                                                                                                                                                                                                                                                                                                                                                                                                                                                                                                                                                                                                                                                                                                                                                                                                                                                                                                                                                                                                                                                                                                                                                                                                                                                                                                                                                                                                                                                                                                                                                                                                                                                                                                                                                                                                                                                                                                                                                                                                                                                            | Fraxinus griffithi               | 2   | 25ltr    | 5m        | no    | Evergreen Ash       |
| 30 C                                      | MR MR                                                                                                                                                                                                                                                                                                                                                                                                                                                                                                                                                                                                                                                                                                                                                                                                                                                                                                                                                                                                                                                                                                                                                                                                                                                                                                                                                                                                                                                                                                                                                                                                                                                                                                                                                                                                                                                                                                                                                                                                                                                                                                                         | Melaleuca 'Revolution Gold'      | 11  | 5ltr     | 4m        | no    | Revolution Gold     |
|                                           | VT                                                                                                                                                                                                                                                                                                                                                                                                                                                                                                                                                                                                                                                                                                                                                                                                                                                                                                                                                                                                                                                                                                                                                                                                                                                                                                                                                                                                                                                                                                                                                                                                                                                                                                                                                                                                                                                                                                                                                                                                                                                                                                                            | Viburnum tinus                   | 10  | 200mm    | 3m        | no    | Laurustinus         |
|                                           | cc                                                                                                                                                                                                                                                                                                                                                                                                                                                                                                                                                                                                                                                                                                                                                                                                                                                                                                                                                                                                                                                                                                                                                                                                                                                                                                                                                                                                                                                                                                                                                                                                                                                                                                                                                                                                                                                                                                                                                                                                                                                                                                                            | Cyathea cooperi                  | 13  | 200mm    | 2.5m      | no    | Straw Tree Fern     |
|                                           | СР                                                                                                                                                                                                                                                                                                                                                                                                                                                                                                                                                                                                                                                                                                                                                                                                                                                                                                                                                                                                                                                                                                                                                                                                                                                                                                                                                                                                                                                                                                                                                                                                                                                                                                                                                                                                                                                                                                                                                                                                                                                                                                                            | Cordyline 'Pink Diamond'         | 34  | 200mm    | 2m        | no    | Broadleaf Cordyline |
|                                           | ML ML                                                                                                                                                                                                                                                                                                                                                                                                                                                                                                                                                                                                                                                                                                                                                                                                                                                                                                                                                                                                                                                                                                                                                                                                                                                                                                                                                                                                                                                                                                                                                                                                                                                                                                                                                                                                                                                                                                                                                                                                                                                                                                                         | Meterosideros 'Lemon Twist'      | 21  | 200mm    | 1.5m      | no    | Lemon Twist         |
|                                           | CR                                                                                                                                                                                                                                                                                                                                                                                                                                                                                                                                                                                                                                                                                                                                                                                                                                                                                                                                                                                                                                                                                                                                                                                                                                                                                                                                                                                                                                                                                                                                                                                                                                                                                                                                                                                                                                                                                                                                                                                                                                                                                                                            | Cycas revoluta                   | 20  | 200mm    | 1.2m      | no    | Sago Palm           |
|                                           | AA AA                                                                                                                                                                                                                                                                                                                                                                                                                                                                                                                                                                                                                                                                                                                                                                                                                                                                                                                                                                                                                                                                                                                                                                                                                                                                                                                                                                                                                                                                                                                                                                                                                                                                                                                                                                                                                                                                                                                                                                                                                                                                                                                         | Asplenium australisicum          | 22  | 200mm    | 1m        | no    | Birds Nest Fern     |
|                                           | ***                                                                                                                                                                                                                                                                                                                                                                                                                                                                                                                                                                                                                                                                                                                                                                                                                                                                                                                                                                                                                                                                                                                                                                                                                                                                                                                                                                                                                                                                                                                                                                                                                                                                                                                                                                                                                                                                                                                                                                                                                                                                                                                           | Lomandra longifolia              | 74  | 150mm    | 1m        | no    | Mat Rush            |
|                                           | PM                                                                                                                                                                                                                                                                                                                                                                                                                                                                                                                                                                                                                                                                                                                                                                                                                                                                                                                                                                                                                                                                                                                                                                                                                                                                                                                                                                                                                                                                                                                                                                                                                                                                                                                                                                                                                                                                                                                                                                                                                                                                                                                            | Pittosporum 'Miss Muffet'        | 17  | 150mm    | 1m        | no    | Dwarf Pittosporum   |
|                                           | **************************************                                                                                                                                                                                                                                                                                                                                                                                                                                                                                                                                                                                                                                                                                                                                                                                                                                                                                                                                                                                                                                                                                                                                                                                                                                                                                                                                                                                                                                                                                                                                                                                                                                                                                                                                                                                                                                                                                                                                                                                                                                                                                        | Dianella caerulea 'Breeze'       | 180 | 150mm    | 0.5m      | no    | Flax Lily           |
|                                           | FL Sold Sold Sold Sold Sold Sold Sold Sold                                                                                                                                                                                                                                                                                                                                                                                                                                                                                                                                                                                                                                                                                                                                                                                                                                                                                                                                                                                                                                                                                                                                                                                                                                                                                                                                                                                                                                                                                                                                                                                                                                                                                                                                                                                                                                                                                                                                                                                                                                                                                    |                                  | 32  | 150mm    | 0.5m      | no    | Dwarf Mat Rush      |
|                                           | **************************************                                                                                                                                                                                                                                                                                                                                                                                                                                                                                                                                                                                                                                                                                                                                                                                                                                                                                                                                                                                                                                                                                                                                                                                                                                                                                                                                                                                                                                                                                                                                                                                                                                                                                                                                                                                                                                                                                                                                                                                                                                                                                        | Liriope muscari                  | 68  | 150mm    | 0.3m      | no    | Turf Lily           |
|                                           | DR                                                                                                                                                                                                                                                                                                                                                                                                                                                                                                                                                                                                                                                                                                                                                                                                                                                                                                                                                                                                                                                                                                                                                                                                                                                                                                                                                                                                                                                                                                                                                                                                                                                                                                                                                                                                                                                                                                                                                                                                                                                                                                                            | Dichondra repens                 | 120 | 150mm    | g/cover   | no    | Native Kidney Plant |
|                                           | (X X X X X X X X X X X X X X X X X X X                                                                                                                                                                                                                                                                                                                                                                                                                                                                                                                                                                                                                                                                                                                                                                                                                                                                                                                                                                                                                                                                                                                                                                                                                                                                                                                                                                                                                                                                                                                                                                                                                                                                                                                                                                                                                                                                                                                                                                                                                                                                                        | Gazania sp. 'Silver'             | 21  | 150mm    | g/cover   | no    | Silver Gazania      |
|                                           | (IIIIIIIIIIIIIIIIIIIIIIIIIIIIIIIIIIIII                                                                                                                                                                                                                                                                                                                                                                                                                                                                                                                                                                                                                                                                                                                                                                                                                                                                                                                                                                                                                                                                                                                                                                                                                                                                                                                                                                                                                                                                                                                                                                                                                                                                                                                                                                                                                                                                                                                                                                                                                                                                                        | Hibbertia scandens               | 52  | 150mm    | g/cover   | no    | Yellow Guinea Vine  |
|                                           |                                                                                                                                                                                                                                                                                                                                                                                                                                                                                                                                                                                                                                                                                                                                                                                                                                                                                                                                                                                                                                                                                                                                                                                                                                                                                                                                                                                                                                                                                                                                                                                                                                                                                                                                                                                                                                                                                                                                                                                                                                                                                                                               | Sapphire Buffalo Turf            |     |          |           |       |                     |