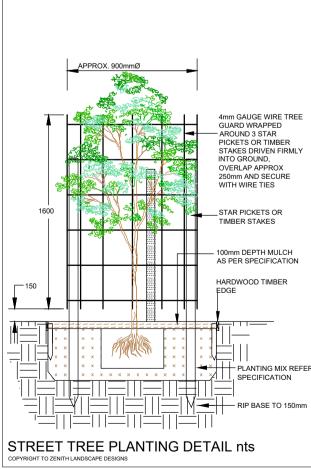

### LANDSCAPE GUIDELINES

- 1.1 The Contractor shall familiarise themselves with the site prior to tender.
- 1.2 The Contractor will be held responsible for any damage to utility services, pipes, building structures, paving surfaces, fencing, footways, kerbs, roads and existing plant material.
- 1.3 The site is to be left in a clean and tidy condition at the completion of works to the satisfaction of the Superintendent.
- 1.4 No work involving an extra shall be undertaken unless approval is first obtained from the Superintendent. 1.5 No substitute of material shall be made unless approval is given by the Superintendent.
- 1.6 The Contractor shall continuously maintain all areas of the Contract during progress of the works specified. 2. SITE PREPARATION
- 2.1 Prepared sub-grade is to be free of stones larger than 100mm diameter, cement, rubbish and any other foreign matter that could hinder
- 3. MASS PLANTED AREAS 3.1 Once clear of weed growth, grass and debris, sub-grade should be cultivated to a minimum depth of 150mm incorporating 'Dynamic Lifter'
- or equivalent at the manufacturers recommended rates. 3.2 Weeds shall be controlled by a combination of chemical and hand removal techniques.
- 4.1 All plant material is to be hardened off, disease and insect free and true to species, type and variety. Plants are to be well grown but not
- root bound and shall comply with Natspec "Guide to Purchasing Landscape Trees". 4.2 All plants are to be removed from their containers prior to planting with as little disturbance to the root system as possible. 4.3 Planting shall not be carried out in dry soil or extreme weather conditions
- 4.4 Plants should be planted at the same depth as the plants were in the containers and allow for a shallow saucer of soil to be formed around the plant to aid the penetration of water.
- 4.5 All plant material should be watered thoroughly immediately after planting. 4.6 The Contractor shall be responsible for the failure of plants during construction, except for acts of vandalism.
- 4.7 Labels shall be removed entirely from the plants. 5. STAKING
- 5.1 Ties should be firmly attached to the stakes, in a way to avoid damage to the stem while allowing a small degree of movement.
- 6.1 Turf areas should be cultivated before turfing by ripping or harrowing. 6.2 At the completion of turfing the whole area shall be thoroughly soaked and kept moist till the completion of landscape works.
- 7.1 Mulch for all general mass planted beds shall be 'Droughtmaster' mulch as supplied by A.N.L. or similar.
- 7.2 Mulch for OSD basin garden beds shall be 20mm Nepean River Gravel or similar laid to a minimum 50mm depth.
- 8.1 Soil mix for mass planted areas shall be 3 parts site soil to 1 part 'Organic Garden Mix' as supplied by A.N.L. or equivalent. 8.2 Soil mix for street tree planting shall be 1 part site soil to 1 part 'Organic Garden Mix' as supplied by A.N.L. or equivalent 8.3 Soil mix for planter boxes and planting over slab shall be 'Planter Box Mix' as supplied by A.N.L. or equivalent.