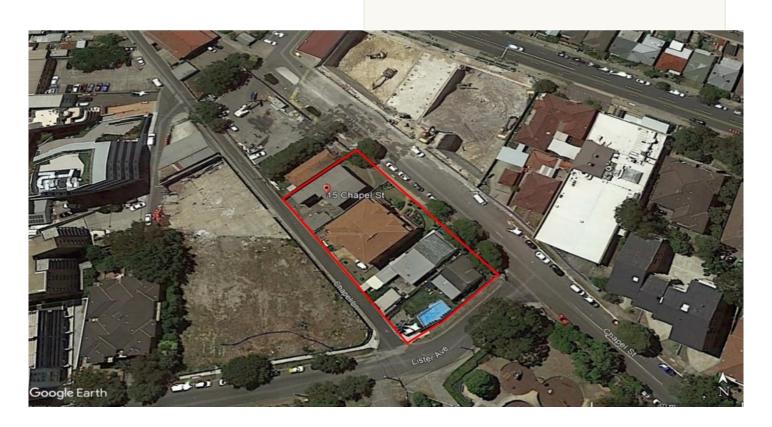

## **EXECUTIVE SUMMARY**

| ADDRESS & LOT/PLAN           | 15 Chapel Street, ROCKDALE (Lot 4 DP 9591)                                                                                                                                                                                                          |
|------------------------------|-----------------------------------------------------------------------------------------------------------------------------------------------------------------------------------------------------------------------------------------------------|
|                              | 21 Chapel Street, ROCKDALE (Lot 7 DP 9591)                                                                                                                                                                                                          |
|                              | 23 Chapel Street, ROCKDALE (Lot 1 DP 227561)                                                                                                                                                                                                        |
|                              | 23 Chapel Street, ROCKDALE (Lot 1 DP 227561)                                                                                                                                                                                                        |
|                              | 17 - 19 Chapel Street, ROCKDALE (SP 57953)                                                                                                                                                                                                          |
| PROPOSAL                     | 15, 17-19, 21 & 23 Chapel Street, ROCKDALE NSW 2216 Demolition of existing structures and construction of a twelve (12) storey residential flat building with four (4) retail tenancies, 169 residential units and four (4) basement parking levels |
| SITE AREA                    |                                                                                                                                                                                                                                                     |
| LOCAL GOVERNMENT AUTHORITY   | BAYSIDE COUNCIL                                                                                                                                                                                                                                     |
| LOCAL DEVELOPMENT PLAN (LEP) | ROCKDALE LOCAL ENVIRONMENTAL PLAN 2011                                                                                                                                                                                                              |
| ZONING                       | B4 MIXED USE                                                                                                                                                                                                                                        |
| STREET FRONTAGES             | Chapel Street, Lister Avenue & Chapel Lane                                                                                                                                                                                                          |
|                              |                                                                                                                                                                                                                                                     |