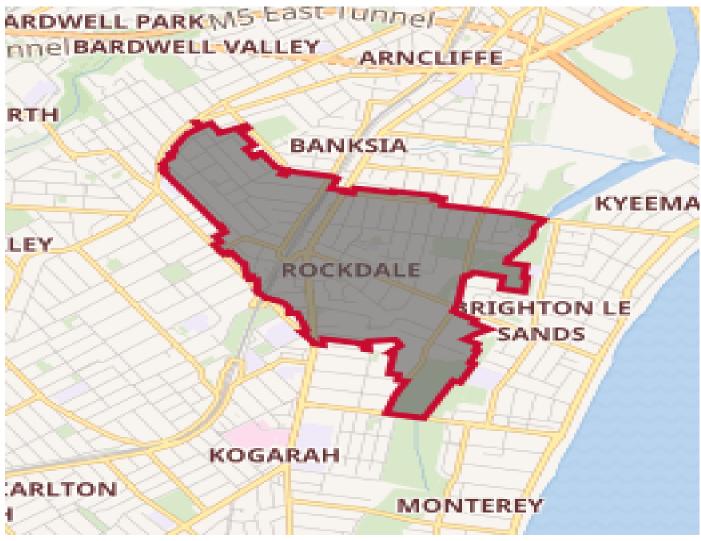

## **ROCKDALE**

Rockdale is a suburb in southern Sydney, in the state of New South Wales, Australia. Rockdale is located 13 kilometres south of the Sydney central business district and is part of the St George area. Rockdale is one of the administrative centres for the local government area of the Bayside Council.