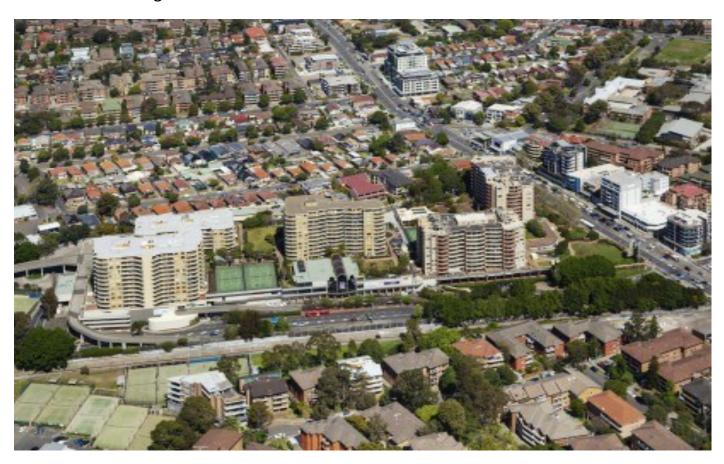

## **ROCKDALE**

Rockdale is a suburb in southern Sydney, in the state of New South Wales, Australia. Rockdale is located 13 kilometres south of the Sydney central business district and is part of the St George area. Rockdale is one of the administrative centres for the local government area of the Bayside Council.

Being only a 20 minute drive from the CBD and one suburb over from Sydney airport, it is no surprise that investors flock to this hidden gem.

Rockdale has a mixture of residential, commercial and light industrial areas. The main shopping strip runs along the Princes Highway, on the eastern side of Rockdale railway station. The commercial centre spreads out into surrounding streets and on the western side of the railway line. King Street has developed into a cosy strip of cafes and grocery shops. Commercial developments run along the length of theparts of Bay Street and West Botany Street. The light industrial areas are located around West Botany Street.

Rockdale Plaza, which opened in 1997, is a medium-sized shopping centre located on Princes Highway. It was built on the site of the previous, smaller Southside Plaza complex in 1963.

Rockdale Town Hall and the St George Tavern are examples of some of the Art Deco architecture in the area. The Town Hall was built in 1940 to a design by local resident and architect Douglas Gardiner.