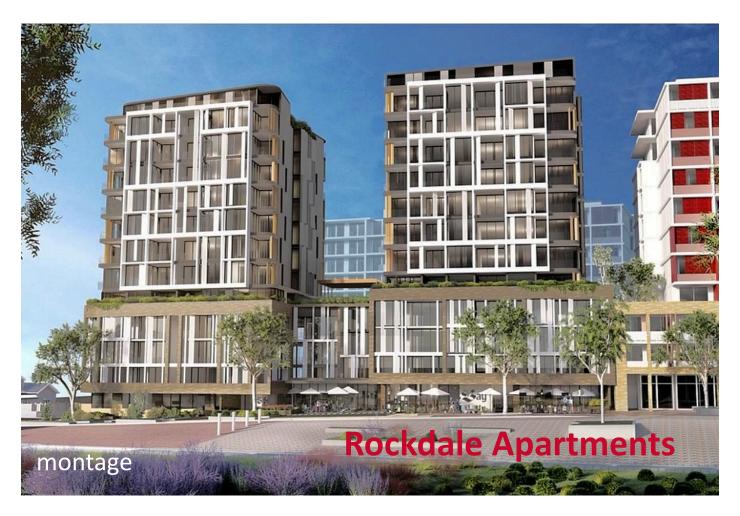

## DA APPROVED DEVELOPMENT SITE

169 RESIDENTIAL APARTMENTS & 4 RETAIL SHOPS

15-23 Chapel Street

**ROCKDALE NSW 2216** 

## **EXECUTIVE SUMMARY**

| ADDRESS & LOT/PLAN           | 15 Chapel Street, ROCKDALE (Lot 4 DP 9591)                                                                                                                                                                                                          |
|------------------------------|-----------------------------------------------------------------------------------------------------------------------------------------------------------------------------------------------------------------------------------------------------|
|                              | 21 Chapel Street, ROCKDALE (Lot 7 DP 9591)                                                                                                                                                                                                          |
|                              | 23 Chapel Street, ROCKDALE (Lot 1 DP 227561)                                                                                                                                                                                                        |
|                              | 23 Chapel Street, ROCKDALE (Lot 1 DP 227561)                                                                                                                                                                                                        |
|                              | 17 - 19 Chapel Street, ROCKDALE (SP 57953)                                                                                                                                                                                                          |
| PROPOSAL                     | 15, 17-19, 21 & 23 Chapel Street, ROCKDALE NSW 2216 Demolition of existing structures and construction of a twelve (12) storey residential flat building with four (4) retail tenancies, 169 residential units and four (4) basement parking levels |
| SITE AREA                    |                                                                                                                                                                                                                                                     |
| LOCAL GOVERNMENT AUTHORITY   | BAYSIDE COUNCIL                                                                                                                                                                                                                                     |
| LOCAL DEVELOPMENT PLAN (LEP) | ROCKDALE LOCAL ENVIRONMENTAL PLAN 2011                                                                                                                                                                                                              |
| ZONING                       | B4 MIXED USE                                                                                                                                                                                                                                        |
| STREET FRONTAGES             | Chapel Street, Lister Avenue & Chapel Lane                                                                                                                                                                                                          |
|                              |                                                                                                                                                                                                                                                     |