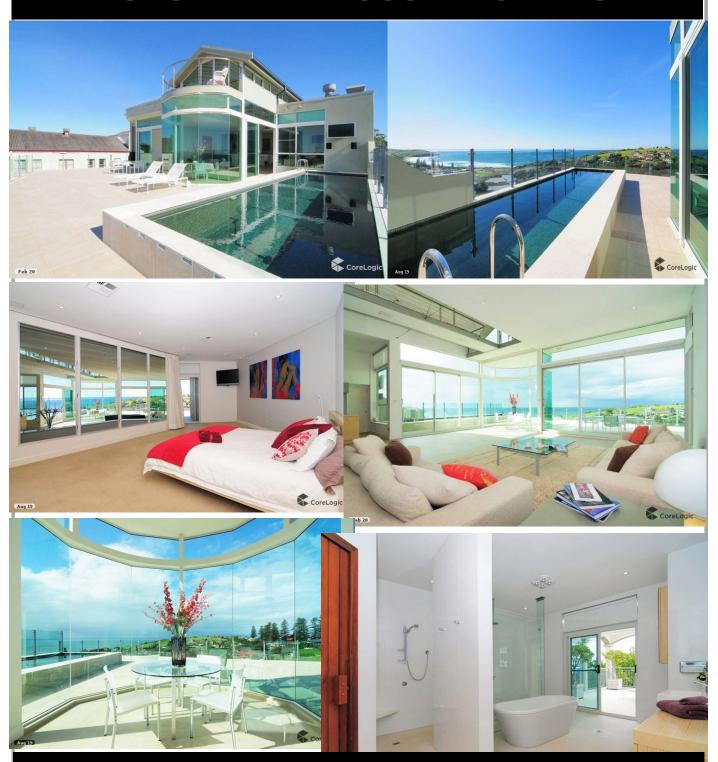

#### THE PROPERTY

This unique property features a luxury penthouse residence/apartment on the upper level of four (4) excellent retail shops. The penthouse, which spreads over two floors of approximately 686m2, has spectacular panoramic ocean views. Features include 3 bedrooms, 2 bathrooms, sauna, 10m lap pool, theatre room, grand piano area, gourmet kitchen, extensive outdoor terrace, barbecue area, five flat screen TVs throughout and private lift access. Currently, offered for short term lease to tourists (daily/weekly or monthly terms), it offers investors the opportunity to convert it to 2 or 3 serviced apartments (STCA).

## LUXURY PENTHOUSE RESIDENCE

Currently the Penthouse is leased to tourists on a short term basis, for an income of approximately \$2,400 per week.

Subject to Council approval, the residence can be converted to 2-3 serviced apartments as accommodation to tourists.