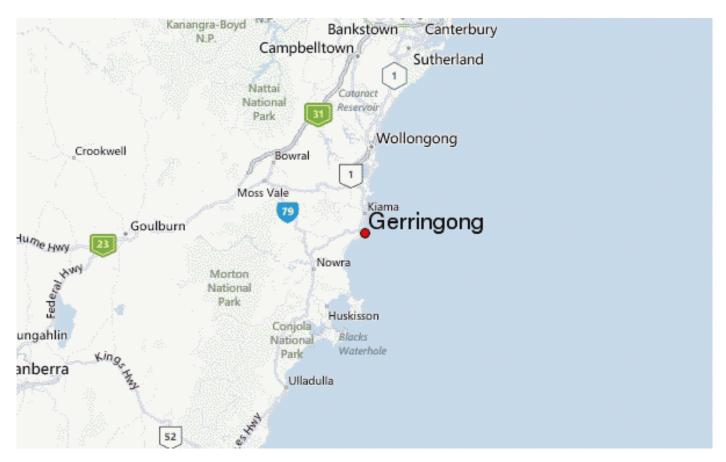

Gerringong is a town located about ten minutes drive south of Kiama in the Illawarra region of New South Wales, Australia in the Municipality of Kiama. At the 2016 census, Gerringong had a population of 3,966.

Distance: 130 km from Sydney & 12 km from Kiama