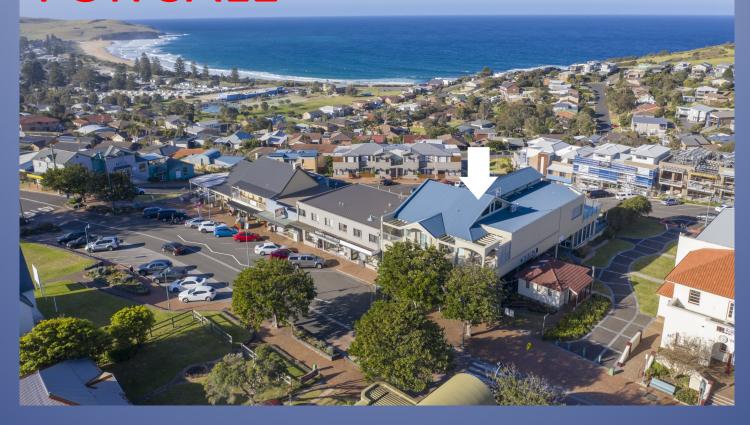

# **Building & Land Package**

4 Retail Shops & Luxury Apartment with Ocean Views

104 Fern Street Gerringong NSW 2534

## Four (4) Retail Shops + Apartment with OCEAN VIEWS

Excellent Tenants & ROI

LOCATION: SOUTH COAST, New South Wales, AUSTRALIA

This excellent property is located in the heart of a coastal town. With excellent exposure and visibility it is only a short walk to the beach. Tourists visit the town for its stunning beaches to enjoy swimming, surfing and fishing, and its lovely restaurants and cafés. Also two vineyards in the area producing award-winning wines, one with cellar door sales, attracts tourists to the area.

#### THE PROPERTY

This unique property features a luxury penthouse residence/apartment on the upper level of four (4) excellent retail shops. The penthouse, which spreads over two floors of approximately 686m2, has spectacular panoramic ocean views. Features include 3 bedrooms, 2 bathrooms, sauna, 10m lap pool, theatre room, grand piano area, gourmet kitchen, extensive outdoor terrace, barbecue area, five flat screen TVs throughout and private lift access. Currently, offered for short term lease to tourists (daily/weekly or monthly terms), it offers investors the opportunity to convert it to 2 or 3 serviced apartments (STCA).

The commercial retail shops with quality fit-outs and exposure in a high traffic area are with long leases and excellent incomes. It adjoins the Council Reserve and Car park, an amenity essential for retail businesses such as the restaurants and cafés.