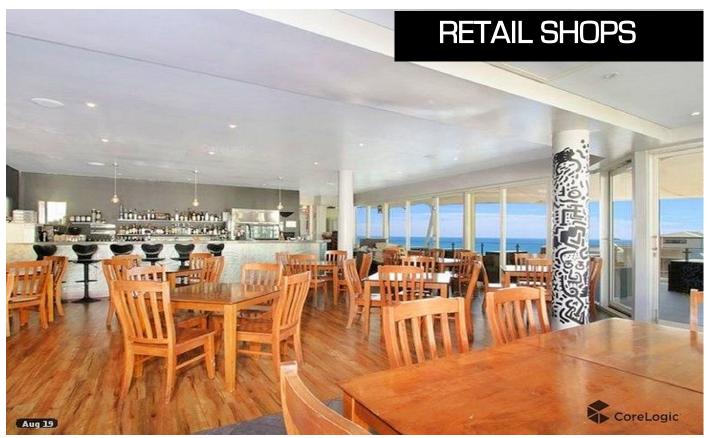

## RETAIL SHOPS

## Four (4) Retail Shops + Apartment with OCEAN VIEWS

Excellent Tenants & ROI

LOCATION: SOUTH COAST, New South Wales, AUSTRALIA

This excellent property is located in the heart of a coastal town. With excellent exposure and visibility it is only a short walk to the beach. Tourists visit the town for its stunning beaches to enjoy swimming, surfing and fishing, and its lovely restaurants and cafés. Also two vineyards in the area producing award-winning wines, one with cellar door sales, attracts tourists to the area.

The commercial retail shops with quality fit-outs and exposure in a high traffic area are with long leases and excellent incomes. It adjoins the Council Reserve and Car park, an amenity essential for retail businesses such as the restaurants and cafés.

Features of the commercial shops and are:

Quality fit-out

In a high traffic area

4 separate leases

In high tourist volume destination

Panoramic ocean views

Close to Council car park